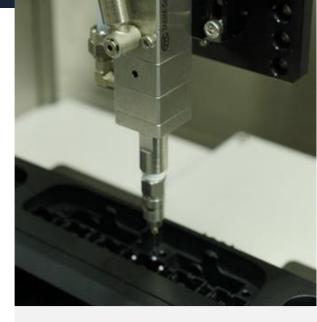

#### **Applicable Material**

Medium~High viscosity material.

#### **Driving Part Material** Aluminum

Scan the QR Code to see how it works.

TAEHA's Pneumatic metering valves are widely used in various industries to provide reliable and accurate dispensing solutions. From low-viscosity materials to high-viscosity materials that are difficult to dispense, we have a lineup of valves that can dispense accurately and consistently.