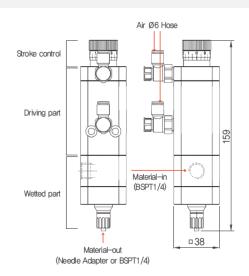

#### Dimension

□38 x L159 mm (1.49 x 6.26 in)

### Weight

480g

#### **Driving Air Pressure**

> 0.4 MPa (58.02 psi)

### Material Feeding Pressure

Max. 15.0 MPa (2175.57 psi)

# Flux (KV Value)

2.3L/min (LUER LOCK) 3.5L/min (BSPT 1/4)

#### **Driving Part Material** Aluminum

Scan the QR Code to see how it works.

TAEHA's Pneumatic metering valves are widely used in various industries to provide reliable and accurate dispensing solutions. From low-viscosity materials to high-viscosity materials that are difficult to dispense, we have a lineup of valves that can dispense accurately and consistently.