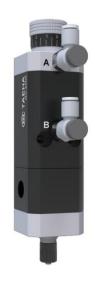

# **DV-4000 Spool Valve**

Data Sheet

#### **Features**

A durable high-pressure valve, Due to excellent snuffback structure, less ball-up effect after dispensing.

#### **Driving Part Material** Aluminum

Scan the QR Code to see how it works.

TAEHA's Pneumatic metering valves are widely used in various industries to provide reliable and accurate dispensing solutions. From low-viscosity materials to high-viscosity materials that are difficult to dispense, we have a lineup of valves that can dispense accurately and consistently.